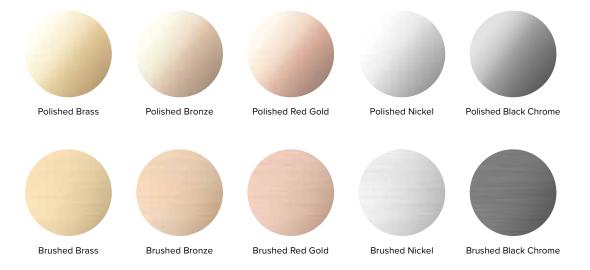

#### Choose from:

### Now there's colour in the mix:

Individually manufactured TECE flush plates – colour coordinated for bathroom furniture, fittings, accessories, tiles or wall colours.

We deliver our flush plates in all sanitary and ceramic colours as well as all RAL and NCS tones.