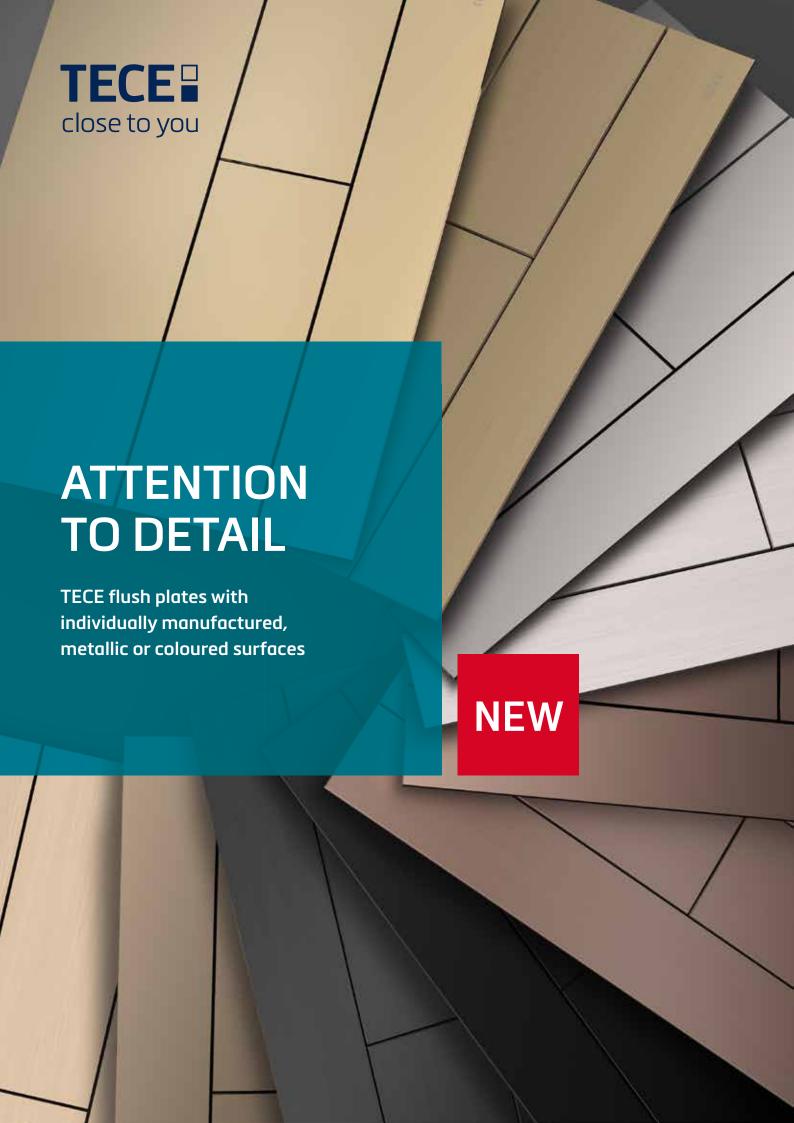

## **PERFECTLY COORDINATED:**

TECE flush plates can now be individually manufactured to your liking with metallic surfaces or ordered in the colours of your choice. Suitable for bathroom fittings or bathroom furniture from other manufacturers. Our manufacture service even offers the option to print TECE flush plates with a personal logo or brand statement.

### Now there's colour in the mix:

Individually manufactured TECE flush plates – colour coordinated for bathroom furniture, fittings, accessories, tiles or wall colours.

We deliver our flush plates in all sanitary and ceramic colours as well as all RAL and NCS tones.