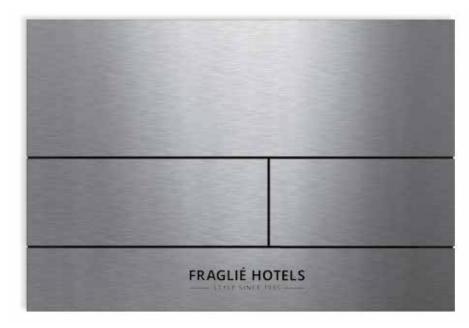

# TECE flush plates with coloured surfaces

- metallic surfaces, suitable for fitting ranges from other manufacturers
- coloured flush plates in countless, freely selectable colour tones
- individual inscription (logo or brand statement as monochrome imprint)

# THE PERSONAL TOUCH:

TECE flush plates with brand statement – printed in silver-grey or anthracite.

Simply send us your logo by email. Tell us which flush plate you would like and where you would like your logo to be positioned – after maximum 2 weeks, we will send you a PDF for viewing and approval.