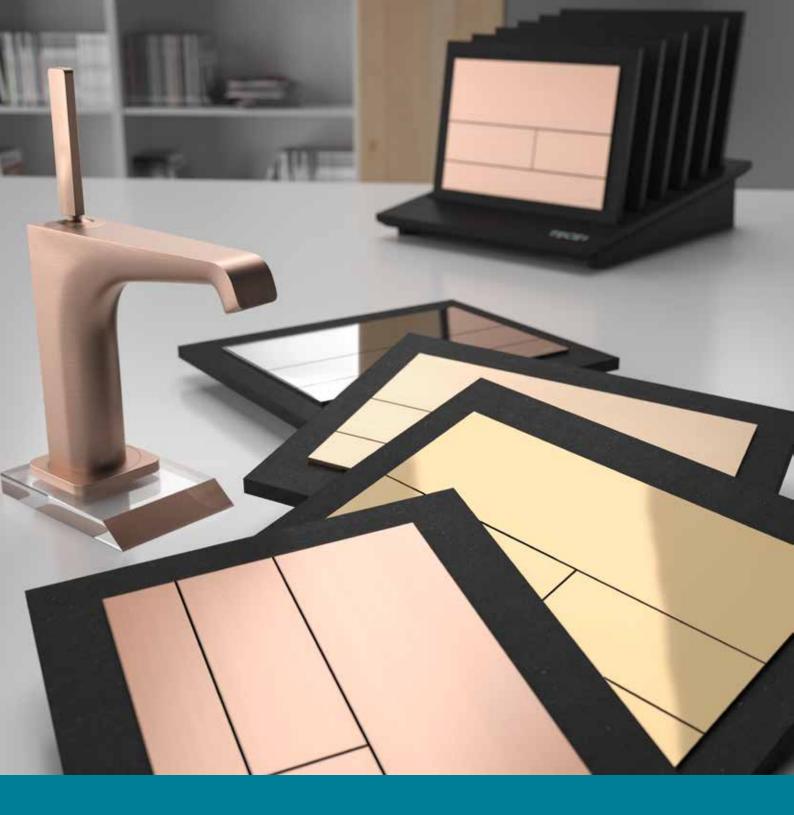

"Colour coordinated bathroom fittings and flush plates offer design freedom and allow adjustment to any bathroom ambient. They're the perfect expression of perfection in every detail."

TECEsquare II

**TECEloop** 

TECEplanus

TECEnow

TECE flush plates made of plastic and stainless steel can now be delivered individually with metallic or coloured surfaces.

<sup>1</sup> TECEsquare II toilet flush plate in "Polished Red Gold", colour coordinated to washstand fitting and accessories.