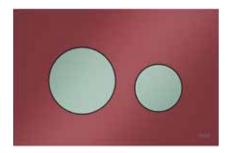

### Now there's colour in the mix:

Individually manufactured TECE flush plates – colour coordinated for bathroom furniture, fittings, accessories, tiles or wall colours.

We deliver our flush plates in all sanitary and ceramic colours as well as all RAL and NCS tones.

<sup>1</sup> TECEsquare II toilet flush plate in "Polished Red Gold", colour coordinated to washstand fitting and accessories.