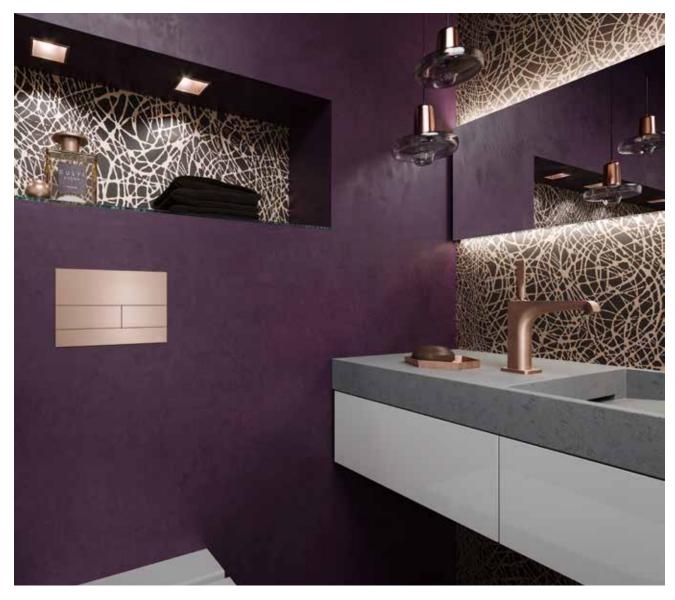

<sup>1</sup> TECEsquare II toilet flush plate in "Polished Red Gold", colour coordinated to washstand fitting and accessories.