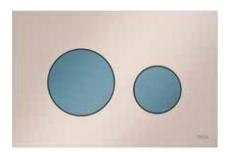

<sup>1</sup> TECEsquare II toilet flush plate in "Polished Red Gold", colour coordinated to washstand fitting and accessories.